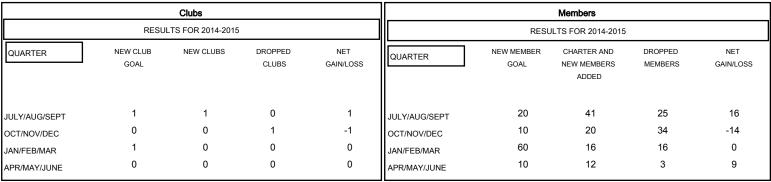

## MONTHLY MEMBERSHIP PROGRESS REPORT

## District 20 E2

Results as of: 5/31/2015

GMT: ED LECIUS LOCATION NEW YORK GMT CA 1









| DROPPED CLUBS: 1                      | 23 CLUBS OF 39 ADDED 1 OR MORE NEW MEMBERS | GENDER DISTRIBUTION  MALE 726 (67.72% | )          |
|---------------------------------------|--------------------------------------------|---------------------------------------|------------|
| DROPPED MEMBERS                       |                                            | FEMALE 346 (32.28%                    | )          |
| DECEASED 16 CLUB CANCELLED 0 OTHER 62 | CLICK HERE FOR HEALTH ASSESSMENT DATA      | FAMILY UNIT MEMBERS HEAD OF HOUSEHOLD | 248<br>123 |
| TOTAL 78                              |                                            | NON-HEAD OF HOUSEHOLD                 | 125        |