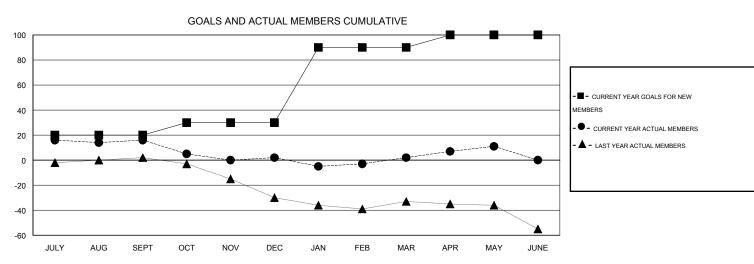

## MONTHLY MEMBERSHIP PROGRESS REPORT

## District 20 E2

Results as of: 5/31/2015

GMT: ED LECIUS LOCATION NEW YORK GMT CA 1









| DROPPED CLUBS: 1                      | 23 CLUBS OF 39 ADDED 1 OR MORE NEW MEMBERS | GENDER DISTRIBUTION  MALE 726 (67.72% | )          |
|---------------------------------------|--------------------------------------------|---------------------------------------|------------|
| DROPPED MEMBERS                       |                                            | FEMALE 346 (32.28%                    | )          |
| DECEASED 16 CLUB CANCELLED 0 OTHER 62 | CLICK HERE FOR HEALTH ASSESSMENT DATA      | FAMILY UNIT MEMBERS HEAD OF HOUSEHOLD | 248<br>123 |
| TOTAL 78                              |                                            | NON-HEAD OF HOUSEHOLD                 | 125        |